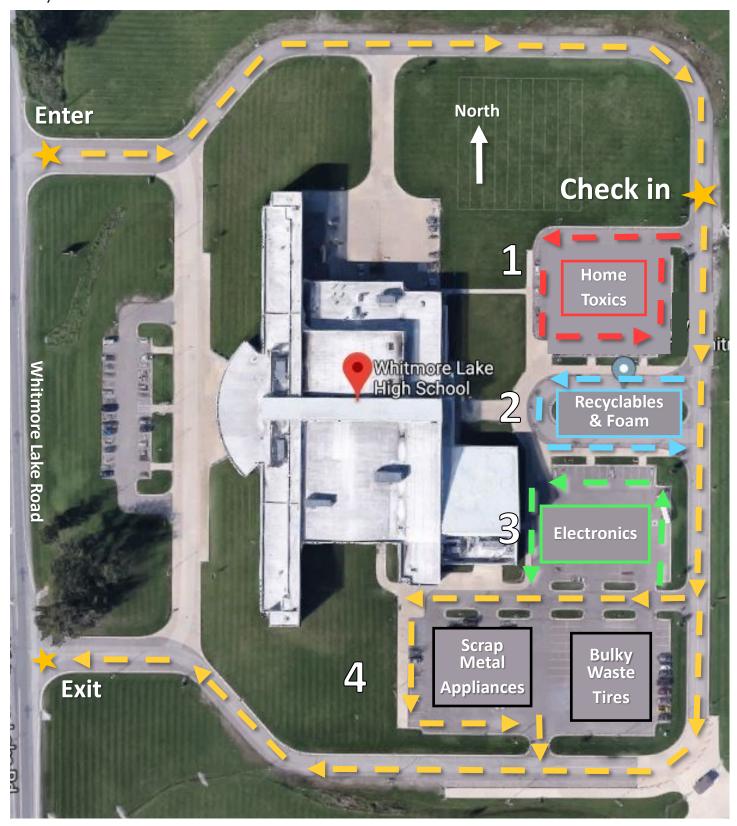

#### **Whitmore Lake High School**

7430 Whitmore Lake Road Whitmore Lake, MI Enter event using North entrance

## County Clean Up Day June 26, 2021 Whitmore Lake High School 9 am - 1 pm

Packing tip: Pack vehicles strategically based on the map, so the materials most easily reachable are those that will be unloaded first.